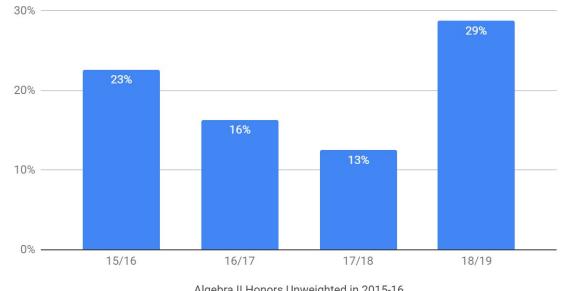

#### **Mathematics** Course

Impact on enrollment pattern

Algebra II Honors Unweighted in 2015-16

3