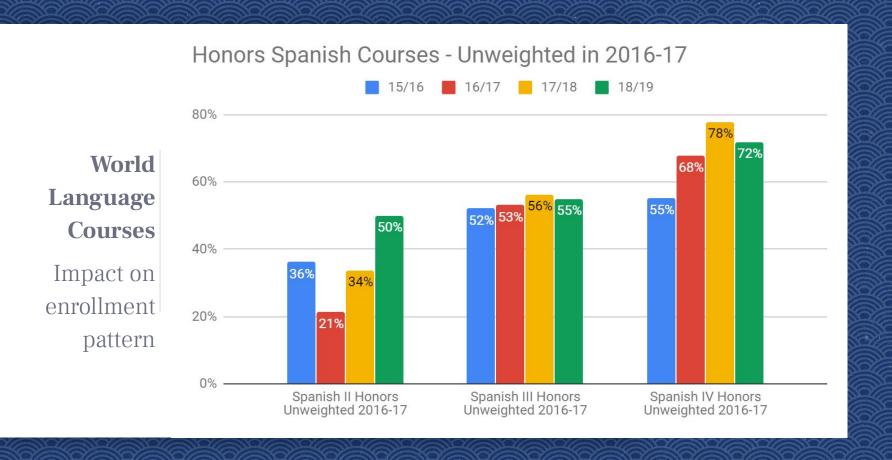

### **Course Enrollment**

In what ways has enrollment changed since the 2016 decision?