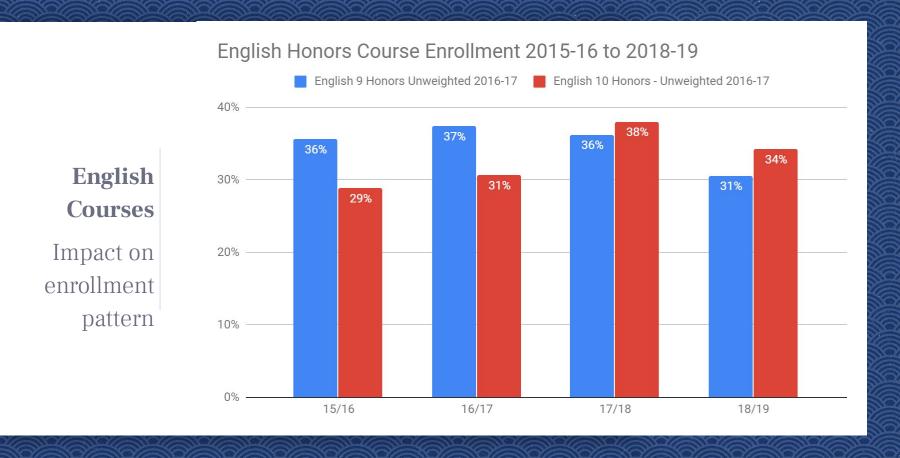

### **Course Enrollment**

In what ways has enrollment changed since the 2016 decision?