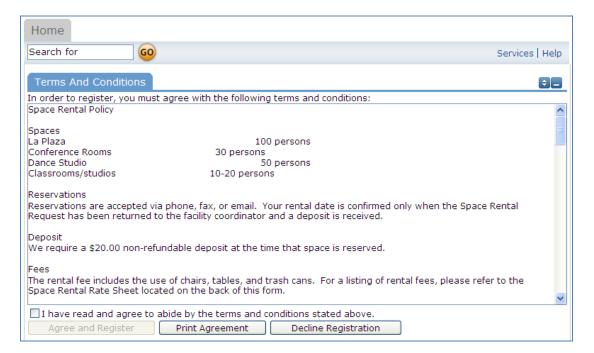

If the district has a Terms and Conditions form uploaded, you will be asked to read and agree to the terms first.

Check the Box, and Click Agree and Register.\* You can access an easier to read agreement under the documents tab, clicking Print Agreement here is not recommended.