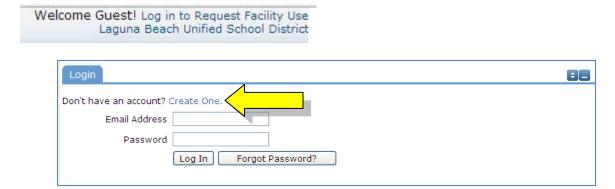

First, click on this link to access the CommunityUse Calendar:

https://www.communityuse.com/default.asp?acctnum=487703040

At the top of the page, click on the link to Login to Request Facility Use.

Then click on the Create One link to create an account and request access to submit online requests.