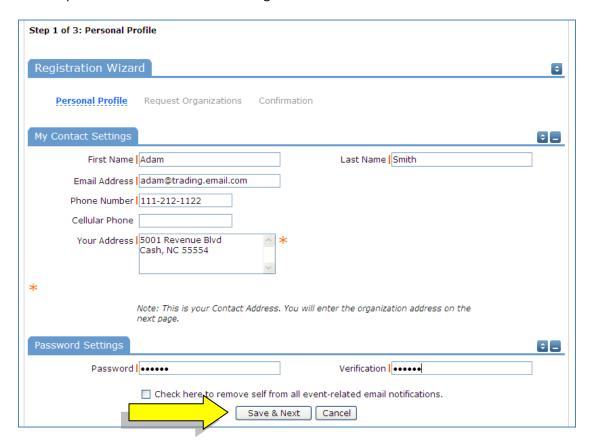

You will then be asked to complete the following Personal Profile Form. Click Save and Next once you've filled in all required fields marked with an orange vertical line.

On the Request Organization page you can request to be an OEC for one or more Organizations. Simply fill in the required fields and click "Add Organization".