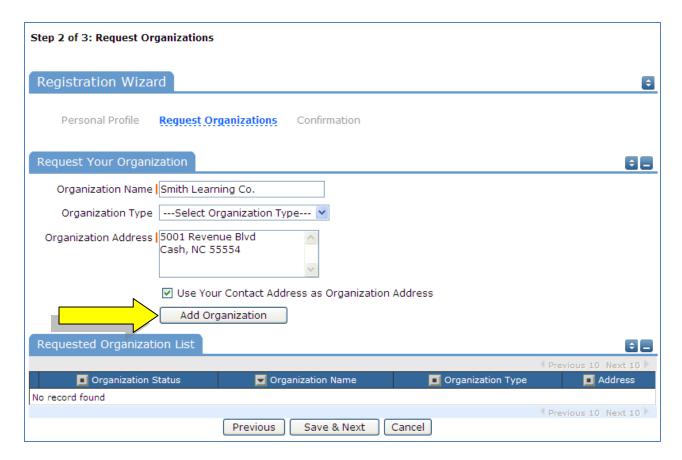

You will then be asked to complete the following Personal Profile Form. Click Save and Next once you've filled in all required fields marked with an orange vertical line.

On the Request Organization page you can request to be an OEC for one or more Organizations. Simply fill in the required fields and click "Add Organization".

You will then see the message Pending next to the requested Organization.

Once you've added all of the Organizations you would like to submit requests for, click "Save & Next"

On the final page, confirm the information and click Submit Requests.