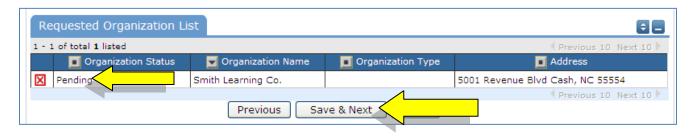

You will then see the message Pending next to the requested Organization.

Once you've added all of the Organizations you would like to submit requests for, click "Save & Next"

On the final page, confirm the information and click Submit Requests.