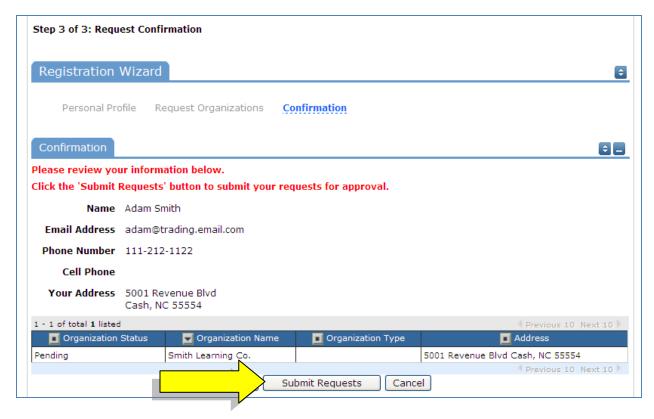

You will then see the message Pending next to the requested Organization.

Once you've added all of the Organizations you would like to submit requests for, click "Save & Next"

On the final page, confirm the information and click Submit Requests.